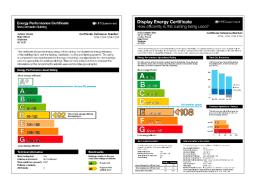

## Getting added value from your Energy Performance Certificate (EPC) or Display Energy Certificate (DEC)

Your EPC determines the expected energy performance of your building and your DEC displays the actual performance. The structure, materials, layout and equipment installed in your building are all taken into account when generating these certificates, however, the information issued in the accompanying report is typically generic.

The model is 'tuned' to your building's historic energy data and highlights key measures to reduce energy use. The software is also capable of providing useful information on proposed energy improvements (e.g. capital investment, improved control or management strategies) and their potential impact on the EPC/DEC rating.

The results of these simulations provide more accurate and bespoke advice for you, the client. In addition to estimating further energy savings for a given intervention, we can also recalculate what the EPC or DEC would be, to determine the impact of this action on the rating achieved.

Building owners can now make an informed decision as to which course of action would provide the best improvement on the EPC/DEC rating within cost and operational parameters.

If you would like to find out more about BRE's enhanced EPC/DEC consultancy or discuss how we can help improve the energy performance of your building portfolio, contact: